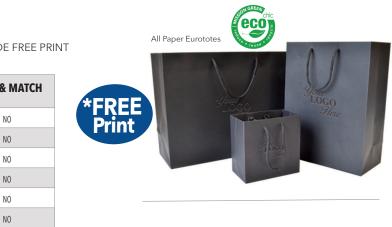

#### In Stock Eurototes & Paper Shoppers

Buy 1000+ assorted size, same series, same color and receive ONE SIDE FREE PRINT

| ITEM DESCRIPTION                      | ORDER VOLUME<br>1000+ | *MIX & |
|---------------------------------------|-----------------------|--------|
| ALL PAPER Eurototes - 100% Recyclable | *Free Print           | N      |
| Grosgrain Handle Eurototes            | *Free Print           | N      |
| All Rope Handle Eurototes             | *Free Print           | N      |
| All Paper Twist Handle Shoppers       | *Free Print           | N      |
| Vantage, Geo & Eclipse Eurototes      | *Free Print           | N      |
| Damask Paper Shoppers                 | *Free Print           | N      |

| Kraft Paper Bag with Die Cut Handles | *Half Price Print | N |
|--------------------------------------|-------------------|---|
| Merchandise Die Cut Bags             | *Half Price Print | N |

\*Free print and Half Price Print refers to one color print - one side.