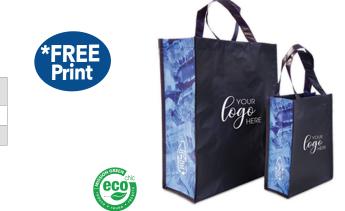

#### In Stock Reusable Fabric Shoppers

Buy 500+ of any one bag and receive ONE SIDE FREE PRINT

| ITEM DESCRIPTION    | ITEM CODE | ORDER VOLUME<br>500+ | *MIX &<br>MATCH |
|---------------------|-----------|----------------------|-----------------|
| RPET Laminated Tote | 21081035R | *Free Foil Print     | NO              |
| RPET Laminated Tote | 21141635R | *Free Foil Print     | NO              |

• \*Free print refers to one color print - one side.

Artwork, plates and set-up fees are not included unless otherwise stated