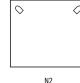

2-PIECE EARRING / T FLAP PENDANT/EARRING PAD

BRACELET PAD (metal clip)

N2 NECKLACE PAD GLUED

RING CLIP - PROPOSAL PAD