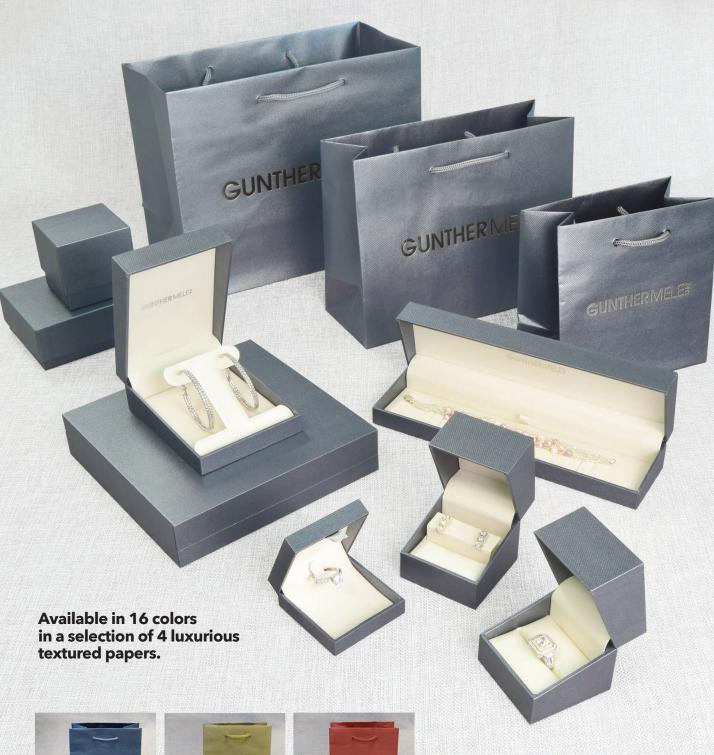

Geo Series Boxes and Bags

Shown in Moss

Shown in Brick

Geo Special Order Program starts as low as: \$3.22 for the proposal box.

Contact your representative for assistance selecting your texture and color.

# Geo Series Boxes and Bags

### **16 Color Options Available**

# **Geo Hinged Packaging**

- Ivory brushed leatherette pads and satin top liners
- Packaged in a coordinating ¾ depth 2-piece outer box

| DESCRIPTION   | SIZE (inches)         | PRICE/EACH |
|---------------|-----------------------|------------|
| Ring/Earring  | 2.375 x 2.375 x 2.375 | \$4.21     |
| T-pad Pendant | 3.5 x 4.5 x 1.5       | \$4.91     |
| Bracelet      | 9 x 2.375 x 1.5       | \$5.63     |
| Necklace      | 7 x 7 x 1.5           | \$8.82     |
| Proposal Box  | 2.36 x 2.36 x .94     | \$3.22     |

2-PIECE EARRING / T FLAP PENDANT/EARRING PAD

BRACELET PAD (metal clip)

N2 NECKLACE PAD GLUED

RING CLIP - PROPOSAL PAD

## **Geo Eurototes**

- 110 gsm uncoated paper with 5 mm rope handles
- Foil printed two sides

| SIZE (inches)      | PRICE/EACH |  |
|--------------------|------------|--|
| 6 x 3.5 x 6 x 3.5  | \$1.16     |  |
| 9 x 3.5 x 7 x 3.5  | \$1.33     |  |
| 10.5 x 5 x 8.5 x 5 | \$1.68     |  |